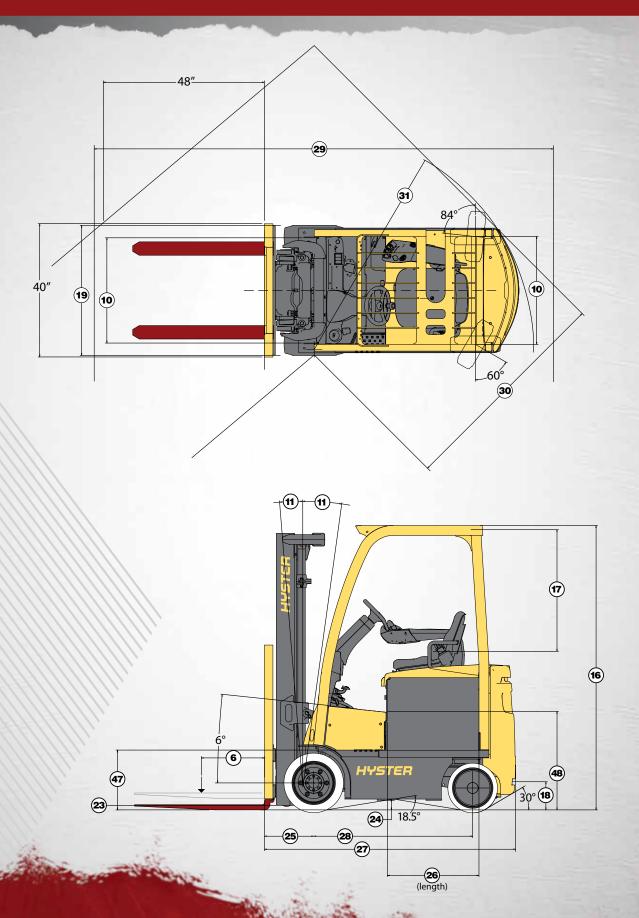

## ESO = 40 MNS





## **E30XN SPECIFICATIONS**

|            | 1 Manufacturer