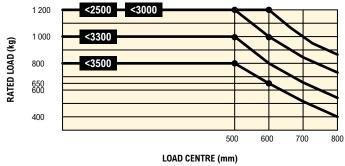

## TRUCK DIMENSIONS

| Mast<br>Type   | Height, Mast Lowered | Lift Height | Extended Mast height |
|----------------|----------------------|-------------|----------------------|
|                | h1                   | hз          | h4                   |
|                | mm                   | mm          | mm                   |
| 2 Stage<br>NFL | 1730                 | 2500        | 2935                 |
|                | 1980                 | 3000        | 3435                 |
|                | 2230                 | 3500        | 3935                 |