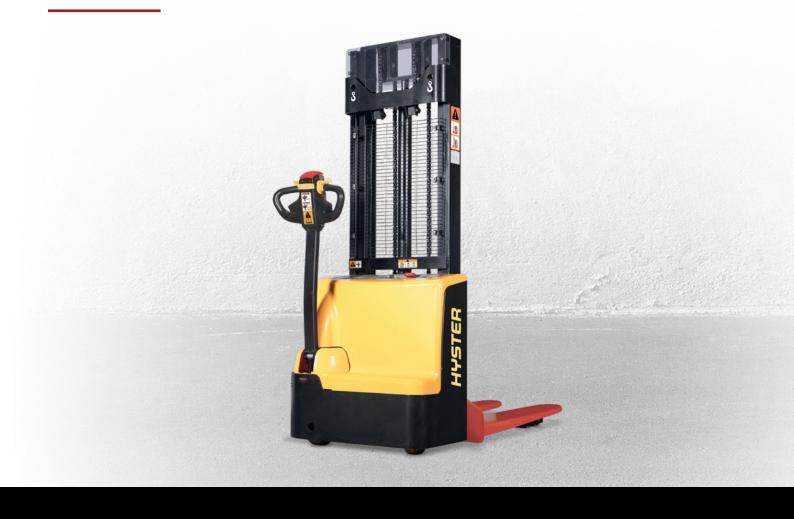

## SC1.2 SERIES



# COMPACT PEDESTRIAN HIGH LIFT STACKER PRODUCT TECHNICAL GUIDE



## TRUCK DIMENSIONS



| Mast<br>Type   | Height, Mast Lowered | Lift Height | Extended Mast height |
|----------------|----------------------|-------------|----------------------|
|                | h1                   | hз          | h4                   |
|                | mm                   | mm          | mm                   |
| 2 Stage<br>NFL | 1730                 | 2500        | 2935                 |
|                | 1980                 | 3000        | 3435                 |
|                | 2230                 | 3500        | 3935                 |



### **SC1.2 SERIES SPECIFICATIONS**

| 1-1   Manufacturer   Hyster