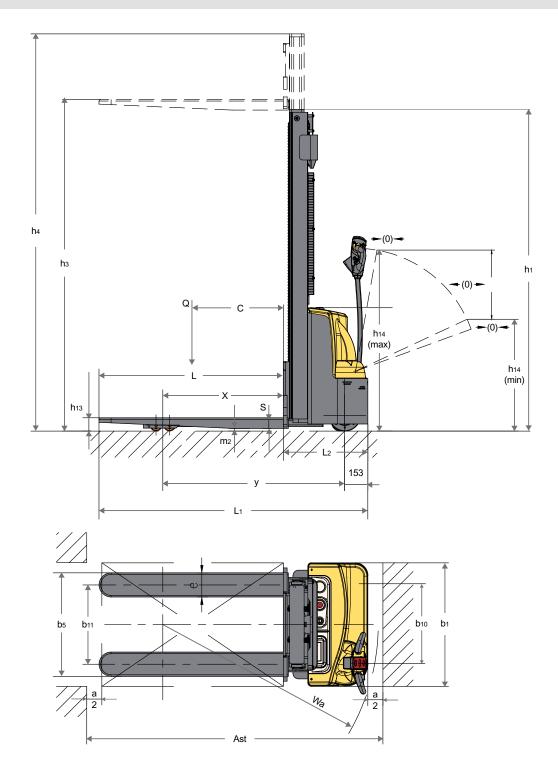

## TRUCK DIMENSIONS

| Mast<br>Type   | Height, Mast Lowered | Lift Height | Extended Mast height |
|----------------|----------------------|-------------|----------------------|
|                | h1                   | hз          | h4                   |
|                | mm                   | mm          | mm                   |
| 2 Stage<br>NFL | 1730                 | 2500        | 2935                 |
|                | 1980                 | 3000        | 3435                 |
|                | 2230                 | 3500        | 3935                 |